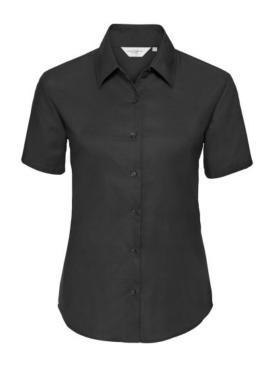

## RUSSELL EASY CARE OXFORD WOMEN'S SHORT SLEEVE SHIRT

## **Specification**

RUSSELL Women's EASY CARE OXFORD Short Sleeve Shirt. Ideal choice for corporate wear because everyone looks good. Classic collar with or without buttons, two buttons on cuff.70% Cotton / 30% Oxford polyester, 130/135 g / m2.Laundry at 40 degrees.EASY CARE - dries fast, easy to iron black XS