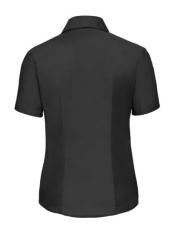

## **Specification**

RUSSELL Women's EASY CARE OXFORD Short Sleeve Shirt. Ideal choice for corporate wear because everyone looks good. Classic collar with or without buttons, two buttons on cuff.70% Cotton / 30% Oxford polyester, 130/135 g / m2.Laundry at 40 degrees.EASY CARE - dries fast, easy to iron black XS